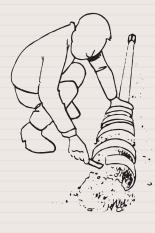

## **DRILLING SETS FOR SHALLOW WELLS**

You will return to the contents of P1 SOIL by clicking the pictogram

## P1.22

## The flight auger is hoisted to be emptied.



## Advantages

- $\ensuremath{\square}$   $\ensuremath{\square}$  Low cost, easily operated equipment.
- □ Very complete sets.
- No highly qualified personnel required for operation and maintenance.
- Especially suited for rural water supply in developing countries.
- Four people can construct a water well, in just 1 or 2 days.
- With the optional items the sets can easily be supplemented (augers are interchangeable) for use with tripod and winch or for deeper, wider augerings.







Flight auger

Heavy Riverside auger with side flap