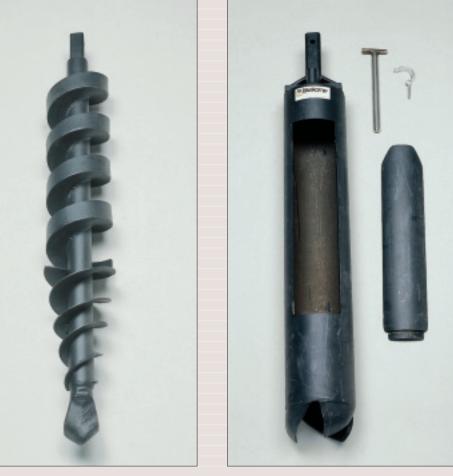

## **DRILLING SETS FOR SHALLOW WELLS**

You will return to the contents of P1 SOIL by clicking the pictogram

## P1.22

## The flight auger is hoisted to be emptied.



## Advantages

- $\ensuremath{\square}$   $\ensuremath{\square}$  Low cost, easily operated equipment.
- □ Very complete sets.
- No highly qualified personnel required for operation and maintenance.
- Especially suited for rural water supply in developing countries.
- Four people can construct a water well, in just 1 or 2 days.
- With the optional items the sets can easily be supplemented (augers are interchangeable) for use with tripod and winch or for deeper, wider augerings.







Flight auger

Heavy Riverside auger with side flap