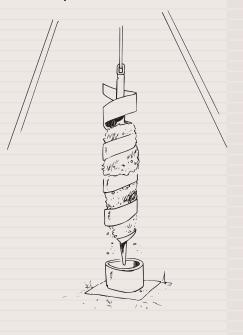

## **DRILLING SETS FOR SHALLOW WELLS**

You will return to the contents of P1 SOIL by clicking the pictogram

## P1.22

## The flight auger is hoisted to be emptied.



## Advantages

- $\ensuremath{\square}$   $\ensuremath{\square}$  Low cost, easily operated equipment.
- □ Very complete sets.
- No highly qualified personnel required for operation and maintenance.
- Especially suited for rural water supply in developing countries.
- Four people can construct a water well, in just 1 or 2 days.
- With the optional items the sets can easily be supplemented (augers are interchangeable) for use with tripod and winch or for deeper, wider augerings.







Flight auger

Heavy Riverside auger with side flap