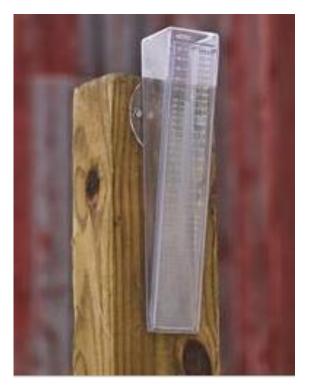

## **Tru-Chek Direct Read Rain Gauge English - Metric Markings**

## Measures 0.01" to 6" or 0.5 to 150mm of Rainfall

The Rain Gauge is a smooth, one-piece moulding of heavy, weather-resistant plastic.

The permanent markings are clear and easy to read. Wedge-shaped Gauge is 13"L and has a top opening of 2-1/2"W x 2-1/4"D.

- Accurately measures 1/100 of an inch, up to 6 inches
- Single-piece construction, heavy weather resistant
- · Integrated mounting plate
- Combination imperial/metric gradation
- Wedge design recognized as most accurate by universities, weather bureaus, growers, etc.
- All American free standing display box