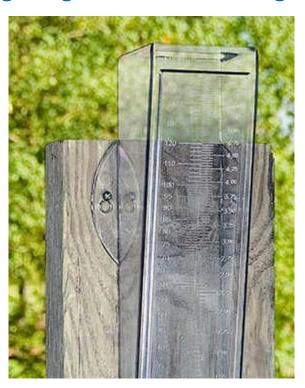

## **Tru-Chek Direct Read Rain Gauge English - Metric Markings**

## Measures 0.01" to 6" or 0.5 to 150mm of Rainfall

The Rain Gauge is a smooth, one-piece moulding of heavy, weather-resistant plastic.

The permanent markings are clear and easy to read. Wedge-shaped Gauge is 13"L and has a top opening of 2-1/2"W x 2-1/4"D.

- Accurately measures 1/100 of an inch, up to 6 inches
- Single-piece construction, heavy weather resistant
- · Integrated mounting plate
- Combination imperial/metric gradation
- Wedge design recognized as most accurate by universities, weather bureaus, growers, etc.
- All American free standing display box