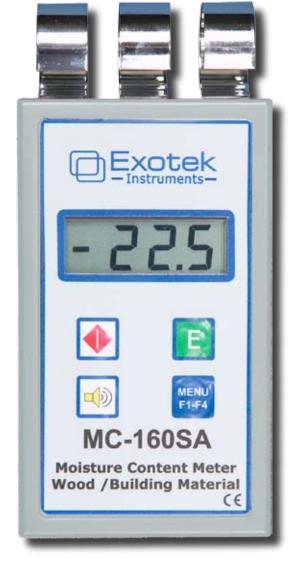

## Moisture Content Meter for Wood and Building Material MC-160SA

## **APPLICATIONS & FEATURES**

**The New MC-160SA** is a microprocessor controlled hand-held moisture meter. It is reliable and simple to use and intended for rapid and non-destructive evaluation of the moisture content of wood and building materials, The MC-160SA can be used in production, inspection control and detection of water damages. In many cases, Relative Humidity (RH) is a more appropriate term. For this reason, the MC-160SA is programmed to calculate the RH value from the moisture content value for building material.

## Features:

- Direct read out of Moisture Content in percent water or in RH%
- Non Penetrating
- Auto power Off
- · Selectable Alarm Threshold
- Audio Alarm
- Hold Function

| TECHNICAL SPECIFICATION                | MC-160SA                                                                                                                                                                                                                                             |
|----------------------------------------|------------------------------------------------------------------------------------------------------------------------------------------------------------------------------------------------------------------------------------------------------|
| INTENDED USERS                         | Woodworkers, Cabinet and furniture makers Flooring installers, Contractors and quality assurance inspectors. Anyone who needs a professional quality tool to inspect wood and building materials for accurate moisture content or relative humidity. |
| MATERIALS                              | Ytong, Bricks, Wall tiles, Plaster, Eternit slab, Floor tiles, Sand, PVC/Linoleum on concrete, Concrete, concrete slab, Clinker. 230 different species of wood                                                                                       |
| MEASURING PRINCIPLE                    | Capacitance type Detection of dielectric changes due to variation of Moisture Content in the material using a High Frequency signal.                                                                                                                 |
| MEASURING RANGE -<br>MOISTURE CONTENT  | Building material: 0- 98% RH                                                                                                                                                                                                                         |
| MEASURING RANGE -<br>RELATIVE HUMIDITY | Wood: 0- 85% RH<br>Building material: 0- 16% H <sub>2</sub> O                                                                                                                                                                                        |
| MEASURING ACCURACY                     | Approximately ± 1 %                                                                                                                                                                                                                                  |
| MEASURING GROUPS                       | 12                                                                                                                                                                                                                                                   |
| SCANNING DEPTH (FIXED)                 | 0-50 mm                                                                                                                                                                                                                                              |
| AUTOMATIC SHUT DOWN                    | Yes                                                                                                                                                                                                                                                  |
| BATTERY WARNING                        | Yes                                                                                                                                                                                                                                                  |
| WORKING RANGE                          | -10°C/+60°C                                                                                                                                                                                                                                          |
| DISPLAY                                | LCD digital                                                                                                                                                                                                                                          |
| RESOLUTION                             | 0,1 %                                                                                                                                                                                                                                                |
| CASING                                 | ABS Plastic                                                                                                                                                                                                                                          |
| SENSOR                                 | Chrome Plated steel                                                                                                                                                                                                                                  |
| BATTERY                                | 9 V alkaline                                                                                                                                                                                                                                         |
| CASE                                   | Artificial Leather                                                                                                                                                                                                                                   |
| SIZE (L x H x D )                      | 132 x 62 x 30 mm                                                                                                                                                                                                                                     |
| WEIGHT (INCL. BATTERY)                 | 150 g                                                                                                                                                                                                                                                |
| WARRANTY                               | 1 Year                                                                                                                                                                                                                                               |