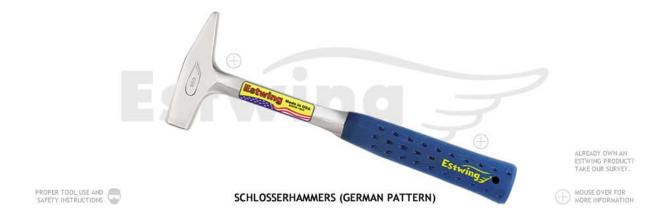

## **SCHLOSSERHAMMERS**

## INTERNATIONAL SCHLOSSERHAMMERS (GERMAN PATTERN)

## **Nylon Vinyl Grip**

Nylon Vinyl Shock Reduction Grip®

Estwing's German Pattern Schlosserhammers are solid steel with Estwing's exclusive Shock Reduction Grip® which offers the utmost in both comfort and durability, while reducing vibrations caused by impact. Estwing hammers are the only hammers that can make this claim. The head and handle are forged in one piece.