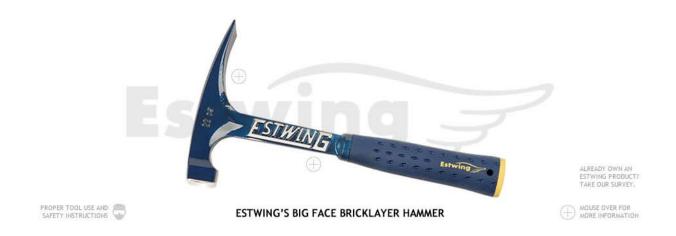

## BRICKLAYER ESTWING'S BIG FACE BRICKLAYER HAMMER

Estwing's Big Face Bricklayer's Hammers have a larger face and are bonded and molded Shock Reduction Grips®. Patented nylon end caps now makes these hammers the most durable on the market. The head and handles are forged in one piece and are fully polished. These tools have unsurpassed balance and are double tempered for added strength

|             | Item Number | <b>Head Weight</b> | Overall Length |
|-------------|-------------|--------------------|----------------|
| Smooth Face | E6-22BLC    | 22 oz / 616 g      | 10" / 254 mm   |