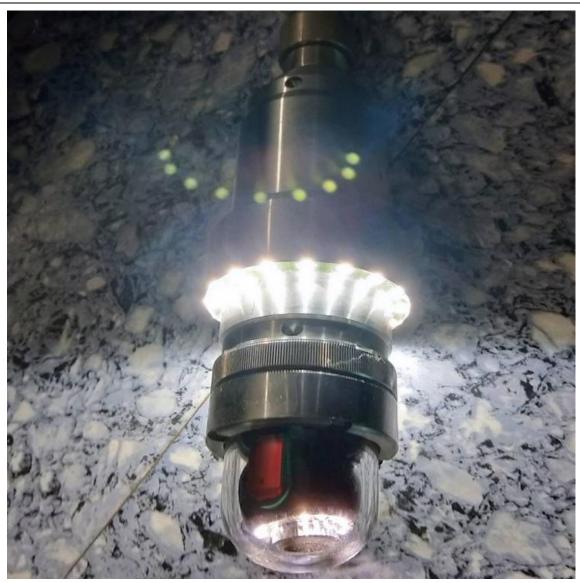

This Water Well Downhole/ Borehole Camera is a great combination of modern technology and affordable price. It is well suited for inspecting various reservoirs, wells, borehole, downhole, shafts, pipes, tanks and other objects from the top down. It is equipped with a Ø90mm PT camera head enabling operators to receive a complete detailed image of the inspection area. The Ø90mm PT camera head supports 360degree pan rotation and 180 degree tilt rotation, and it is equipped with CCD sensors and 28pcs high-output long-lasting LED light allowing for capturing bright and detailed images even in poor lighting environments. The downhole camera heads are IP68 waterproof and withstand pressure up to 200 bars in water.

### Pan & Tilt Camera Head:

- 1) Ø90mm PT camera head, CCD camera, 720TVL
- 2) Pan 360° rotate endless, tilt 180°
- 3) Waterproof IP68 Operating depth 200 bars (20 MPA)
- 4) Camera LED: Front 12 pcs, Rear 16 pcs high bright LED
- 5) Front LED & focus are adjustable