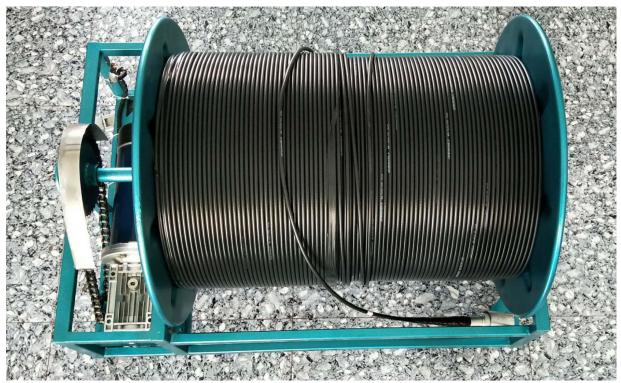

#### The Electric Winch

- 1) Power supply: AC220V
- 2) Motor: permanent magnet DC motor
- 3) Cable speed adjustable
- 4) the camera heads are removable
- 5) Pulley: Pulley is with depth counter, the depth counter can be used when it is connected with the main control box, pulse: 500
- 6) Depth sensor, the depth shows on the display, the depth accuracy: 0.05m and it supports depth reset
- 7) Winch tray: aluminum stop tray
- 8) Split docking probe: easy exchange of different sizes probe

The electric winch

The pulley with depth counter

The Electric Winch with Auto Cable (Option)