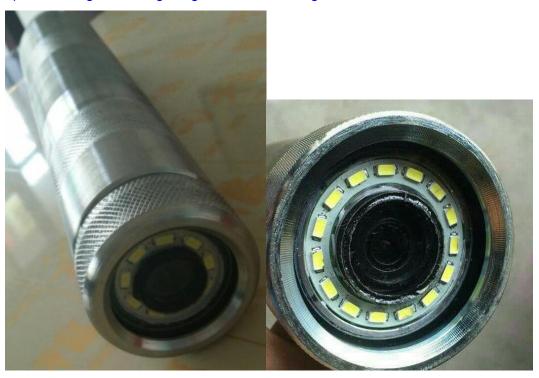

This Water Well Downhole/ Borehole Camera is a great combination of modern technology and affordable price. It is well suited for inspecting various reservoirs, wells, borehole, downhole, shafts, pipes, tanks and other objects from the top down. It is equipped with a Ø90mm PT camera head enabling operators to receive a complete detailed image of the inspection area. The Ø90mm PT camera head supports 360degree pan rotation and 180 degree tilt rotation, and it is equipped with CCD sensors and 28pcs high-output long-lasting LED light allowing for capturing bright and detailed images even in poor lighting environments. The downhole camera heads are IP68 waterproof and withstand pressure up to 200 bars in water.

### Pan & Tilt Camera Head:

- 1) Ø90mm PT camera head, CCD camera, 720TVL
- 2) Pan 360° rotate endless, tilt 180°
- 3) Waterproof IP68 Operating depth 200 bars (20 MPA)
- 4) Camera LED: Front 12 pcs, Rear 16 pcs high bright LED
- 5) Front LED & focus are adjustable