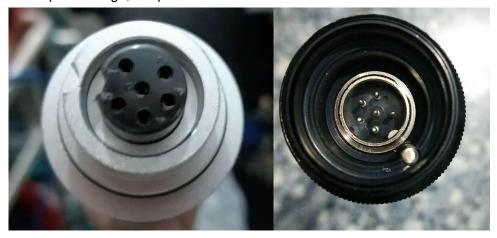

#### The Connector of The Camera Head and The Cable

According to the requirements of oil well logging industry, the connector adopts axial seal and cross-section seal, two - layer waterproof design, the pressure resistant is 15MPA.