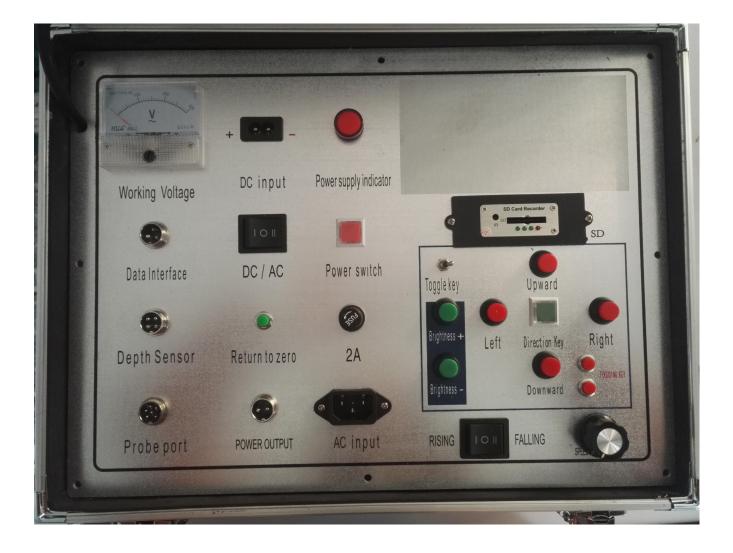

#### **The Control Panel**

1) Input voltage: 220V

2) Depth Interface: Connect depth counter

3) Probe Interface: Connect the probe, transmit video and power

4) Data Interface: Write their own wells pound, self-calibration depth

5) Winch operating knob(adjusting speed, cable up and down, brake)

6) Camera rotation control button

7) LED brightness control button

8) HD DVR Video record & playback

9) Video storage Medium: 16G SD card(Max 32G)

10) the depth reset