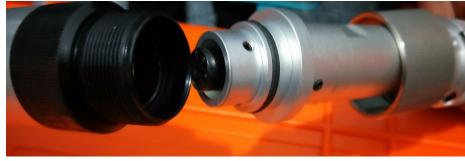

#### The Connector of The Camera Head and The Cable

According to the requirements of oil well logging industry, the connector adopts axial seal and cross-section seal, two - layer waterproof design, the pressure resistant is 15MPA.