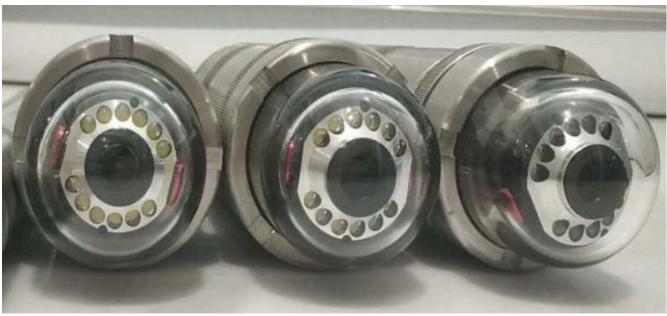

This Water Well Downhole/ Borehole Camera is a great combination of modern technology and affordable price. It is well suited for inspecting various reservoirs, wells, borehole, downhole, shafts, pipes, tanks and other objects from the top down. It is equipped with a Ø90mm PT camera head enabling operators to receive a complete detailed image of the inspection area. The Ø90mm PT camera head supports 360degree pan rotation and 180 degree tilt rotation, and it is equipped with CCD sensors and 28pcs high-output long-lasting LED light allowing for capturing bright and detailed images even in poor lighting environments. The downhole camera heads are IP68 waterproof and withstand pressure up to 200 bars in water.

### Pan & Tilt Camera Head:

- 1) Ø90mm PT camera head, CCD camera, 720TVL
- 2) Pan 360° rotate endless, tilt 180°
- 3) Waterproof IP68 Operating depth 200 bars (20 MPA)
- 4) Camera LED: Front 12 pcs, Rear 16 pcs high bright LED
- 5) Front LED & focus are adjustable