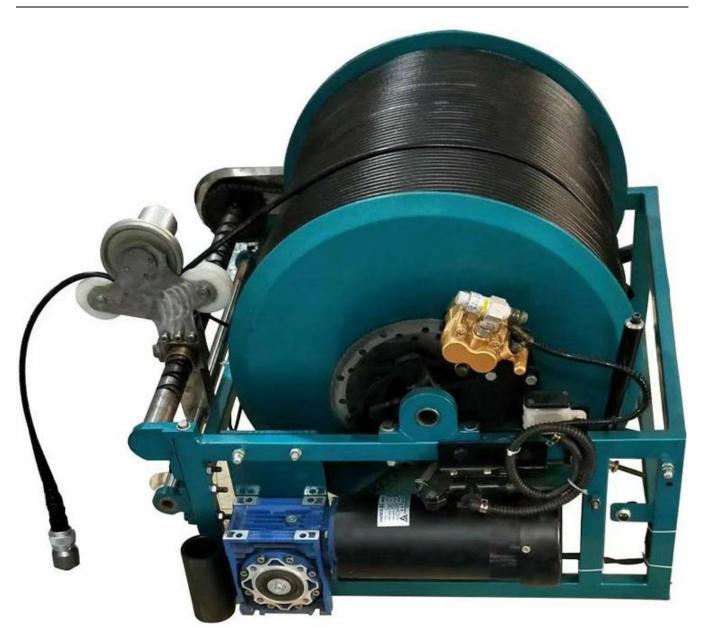

#### The Electric Winch

- 1) Power supply: AC220V
- 2) Motor: permanent magnet DC motor
- 3) Cable speed adjustable
- 4) the camera heads are removable
- 5) Pulley: Pulley is with depth counter, the depth counter can be used when it is connected with the main control box, pulse: 500
- 6) Depth sensor, the depth shows on the display, the depth accuracy: 0.05m and it supports depth reset
- 7) Winch tray: aluminum stop tray
- 8) Split docking probe: easy exchange of different sizes probe

The electric winch

The pulley with depth counter

The Electric Winch with Auto Cable (Option)