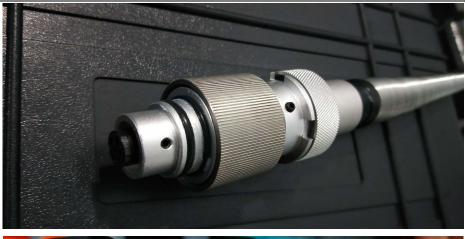

#### The Connector of The Camera Head and The Cable

According to the requirements of oil well logging industry, the connector adopts axial seal and cross-section seal, two - layer waterproof design, the pressure resistant is 15MPA.