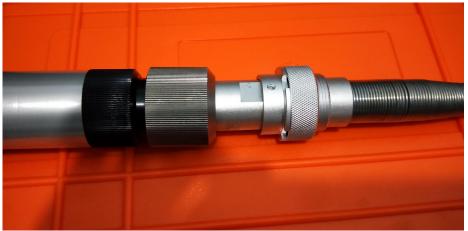

#### The Connector of The Camera Head and The Cable

According to the requirements of oil well logging industry, the connector adopts axial seal and cross-section seal, two - layer waterproof design, the pressure resistant is 15MPA.