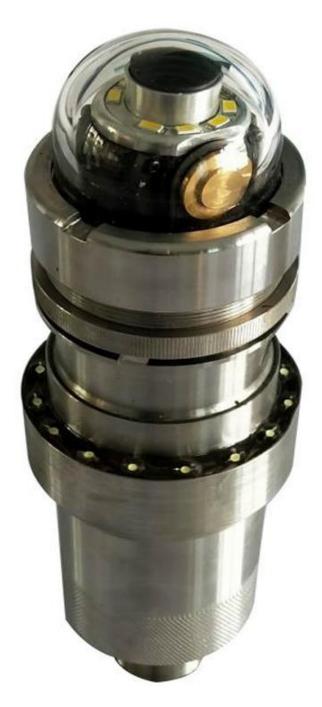

This Water Well Downhole/ Borehole Camera is a great combination of modern technology and affordable price. It is well suited for inspecting various reservoirs, wells, borehole, downhole, shafts, pipes, tanks and other objects from the top down. It is equipped with a Ø90mm PT camera head enabling operators to receive a complete detailed image of the inspection area. The Ø90mm PT camera head supports 360degree pan rotation and 180 degree tilt rotation, and it is equipped with CCD sensors and 28pcs high-output long-lasting LED light allowing for capturing bright and detailed images even in poor lighting environments. The downhole camera heads are IP68 waterproof and withstand pressure up to 200 bars in water.

### Pan & Tilt Camera Head:

- 1) Ø90mm PT camera head, CCD camera, 720TVL
- 2) Pan 360° rotate endless, tilt 180°
- 3) Waterproof IP68 Operating depth 200 bars (20 MPA)
- 4) Camera LED: Front 12 pcs, Rear 16 pcs high bright LED
- 5) Front LED & focus are adjustable