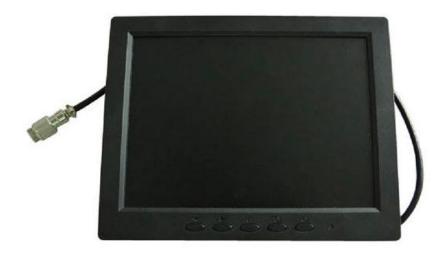

## The Display

1) 12" LED display, 291\*251\*48mm

2) Resolution: 1024 × 768

3) Color System: PAL / NTSC / SECAM;