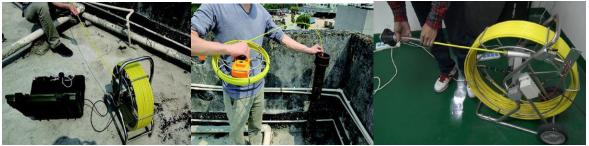

The system works with Ø7.8mm modified polypropylene cables(6 wires inside, which can bear 280KG) of different lengths (from 300m to 1500m) that can be securely coiled on an electric winch. The electric winch allowing for winding the cable up and down with different speeds, and the winch also can control by hand. Besides, the system is with the depth counter, the users can view the depth on the screen, the depth accuracy reach to 0.005m and it supports depth reset.

#### The Electric Winch

- 1) Power supply: AC220V
- 2) Motor: permanent magnet DC motor
- 3) Cable speed adjustable
- 4) the camera heads are removable
- 5) Pulley: Pulley is with depth counter, the depth counter can be used when it is connected with the main control box, pulse: 500
- 6) Depth sensor, the depth shows on the display, the depth accuracy: 0.05m and it supports depth reset
- 7) Winch tray: aluminum stop tray
- 8) Split docking probe: easy exchange of different sizes probe

The electric winch

The pulley with depth counter

The Electric Winch with Auto Cable (Option)