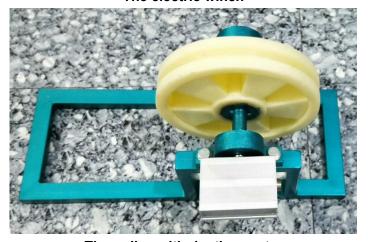

The electric winch

The pulley with depth counter

The Electric Winch with Auto Cable (Option)